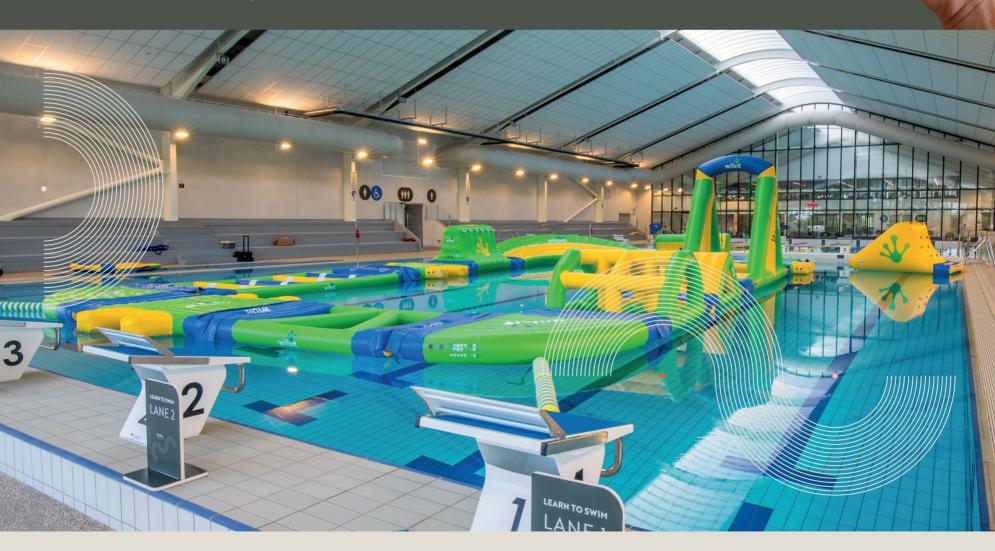

## WIBIT - GIANT, INFLATABLE OBSTACLE COURSE

Bookings open 8 days in advance via Active World Minimum age 6 years. 6-7 years must be accompanied by a booked adult

1:00PM - 4:00PM 30 MINUTE SESSIONS EVERY HALF HOUR